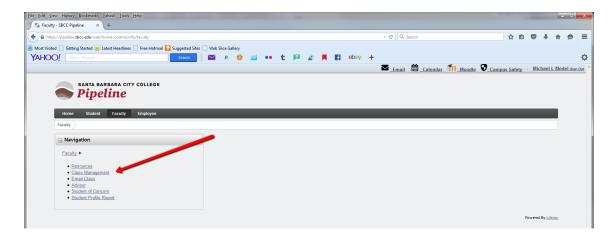

Select the "Faculty" tab.

## Click on "Class Management" and then "Drop Rosters"

Select the term and click "Submit".

| Select Term                             |
|-----------------------------------------|
| Select a Term: Summer II 2015 ▼         |
| Submit                                  |
| RELEASE: 8.5.4.3                        |
| © 2015 Ellucian Company L.P. and its af |