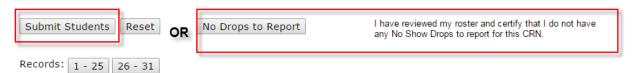

Select the students who never attended your class that you wish to drop.

If you have students to drop who never attended your class, click on "Submit Students". If you do not have any students to drop as no shows, select the "No Drops to Report" button.