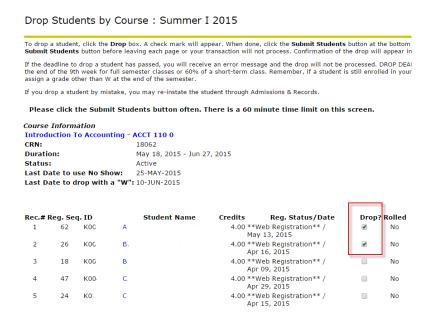

## Click on "Class Management" and then "Drop Rosters"

Select the term and click "Submit".

| Select Term                             |
|-----------------------------------------|
| Select a Term: Summer II 2015 ▼         |
| Submit                                  |
| RELEASE: 8.5.4.3                        |
| © 2015 Ellucian Company L.P. and its af |

Select the students who never attended your class that you wish to drop.

If you have students to drop who never attended your class, click on "Submit Students". If you do not have any students to drop as no shows, select the "No Drops to Report" button.